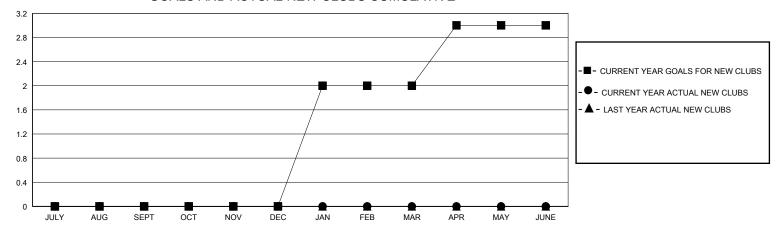

## District 301 B2

Results as of: 7/31/2024

| GMT: | LOCATION PHILIPPINES | GMT CA  |
|------|----------------------|---------|
|      | LUCATION PHILIPPINES | CIVITUA |

| Clubs                 |               |           | Members               |               |                       |                         |                                                    |
|-----------------------|---------------|-----------|-----------------------|---------------|-----------------------|-------------------------|----------------------------------------------------|
| RESULTS FOR 2024-2025 |               |           | RESULTS FOR 2024-2025 |               |                       |                         |                                                    |
| QUARTER               | NEW CLUB GOAL | NEW CLUBS | DROPPED CLUBS         | QUARTER MEMB  | ER GROWTH NET<br>GOAL | MEMBER GROWTH<br>ACTUAL | DROPPED<br>MEMBERS ACTUAL<br>(including transfers) |
| JULY/AUG/SEPT         | 0             | 0         | 0                     | JULY/AUG/SEPT | 20                    | 29                      | 7                                                  |
| OCT/NOV/DEC           | 0             | 0         | 0                     | OCT/NOV/DEC   | 10                    | 0                       | 0                                                  |
| JAN/FEB/MAR           | 2             | 0         | 0                     | JAN/FEB/MAR   | 10                    | 0                       | 0                                                  |
| APR/MAY/JUNE          | 1             | 0         | 0                     | APR/MAY/JUNE  | 10                    | 0                       | 0                                                  |

## GOALS AND ACTUAL NEW CLUBS CUMULATIVE