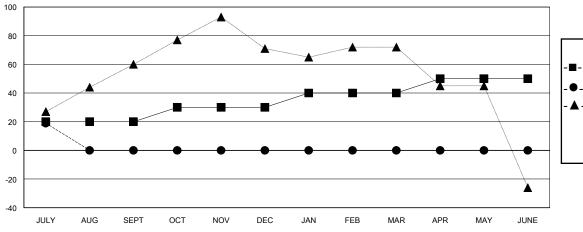

## District 301 B2

Results as of: 7/31/2024

| GMT: | LOCATION PHILIPPINES | GMT CA  |
|------|----------------------|---------|
|      | LUCATION PHILIPPINES | CIVITUA |

| Clubs                 |               |           | Members               |               |                       |                         |                                                    |
|-----------------------|---------------|-----------|-----------------------|---------------|-----------------------|-------------------------|----------------------------------------------------|
| RESULTS FOR 2024-2025 |               |           | RESULTS FOR 2024-2025 |               |                       |                         |                                                    |
| QUARTER               | NEW CLUB GOAL | NEW CLUBS | DROPPED CLUBS         | QUARTER MEMB  | ER GROWTH NET<br>GOAL | MEMBER GROWTH<br>ACTUAL | DROPPED<br>MEMBERS ACTUAL<br>(including transfers) |
| JULY/AUG/SEPT         | 0             | 0         | 0                     | JULY/AUG/SEPT | 20                    | 29                      | 7                                                  |
| OCT/NOV/DEC           | 0             | 0         | 0                     | OCT/NOV/DEC   | 10                    | 0                       | 0                                                  |
| JAN/FEB/MAR           | 2             | 0         | 0                     | JAN/FEB/MAR   | 10                    | 0                       | 0                                                  |
| APR/MAY/JUNE          | 1             | 0         | 0                     | APR/MAY/JUNE  | 10                    | 0                       | 0                                                  |

## GOALS AND ACTUAL MEMBERS CUMULATIVE

| - 🔳 - | MEMBER GROWTH NET GOAL |  |
|-------|------------------------|--|
|       |                        |  |

- ■ - MEMBER GROWTH ACTUAL

- ▲ - LAST YEAR MEMBERSHIP ACTUAL